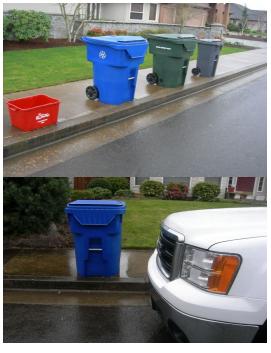

## Welcome to D & O Garbage Service!

We look forward to providing for all of your garbage and recycling collection needs.

DO: Place carts and containers on sidewalk, clear of all obstructions. Allow approximately 4 feet of space between each container.

Don't: place carts or boxes near vehicles, mail boxes, basketball hoops or other obstacles

<u>In the case of a missed pick-up:</u> Carts should be placed out by 6:00 AM the morning of your service. In the event of missed service, please call our office at 503-363-7923 to inquire about late pickup options.