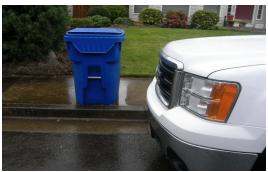

Don't: place carts or boxes near vehicles, mail boxes, basketball hoops or other obstacles

<u>In the case of a missed pick-up:</u> Carts should be placed out by 6:00 AM the morning of your service. In the event of missed service, please call our office at 503-363-7923 to inquire about late pickup options.