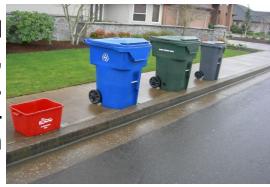

## Welcome to D & O Garbage Service!

We look forward to providing for all of your garbage and recycling collection needs.

Do: Place carts and containers on sidewalk, clear of all obstructions. Allow approximately 4 feet of space between each container.