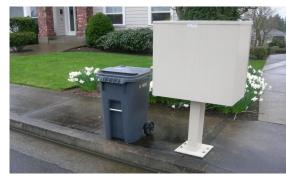

Don't: place carts or boxes near vehicles, mail boxes, basketball hoops or other obstacles

<u>In the case of a missed pick-up:</u> Carts should be placed out by 6:00 AM the morning of your service. In the event of missed service, please call our office at 503-363-7923 to inquire about late pickup options.