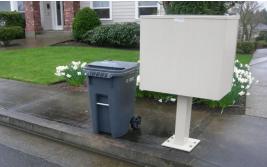

Don't: place carts or boxes near vehicles, mail boxes, basketball hoops or other obstacles

<u>In the case of a missed pick-up:</u> Carts should be placed out by 6:00 AM the morning of your service. In the event of missed service, please call our office at 503-363-7923 to inquire about late pickup options.