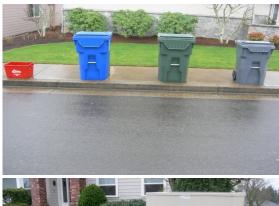

## Welcome to D & O Garbage Service!

We look forward to providing for all of your garbage and recycling collection needs.

DO: Place carts and containers on sidewalk, clear of all obstructions. Allow approximately 4 feet of space between each container.

Don't: place carts or boxes near vehicles, mail boxes, basketball hoops or other obstacles

<u>In the case of a missed pick-up:</u> Carts should be placed out by 6:00 AM the morning of your service. In the event of missed service, please call our office at 503-363-7923 to inquire about late pickup options.