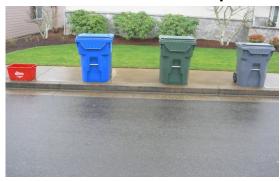

## Welcome to D & O Garbage Service!

We look forward to providing for all of your garbage and recycling collection needs.

DO: Place carts and containers on sidewalk, clear of all obstructions. Allow approximately 4 feet of space between each container.